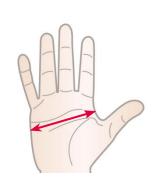

## **Ordering Information**

| Actimove Rhizo Forte |               |          |          |
|----------------------|---------------|----------|----------|
|                      | Size          | Left     | Right    |
| S                    | 4.5cm – 5.4cm | 76238-01 | 76238-00 |
| M                    | 5.5cm – 6.3cm | 76238-03 | 76238-02 |
| L                    | 6.4cm - 7.3cm | 76238-05 | 76238-04 |