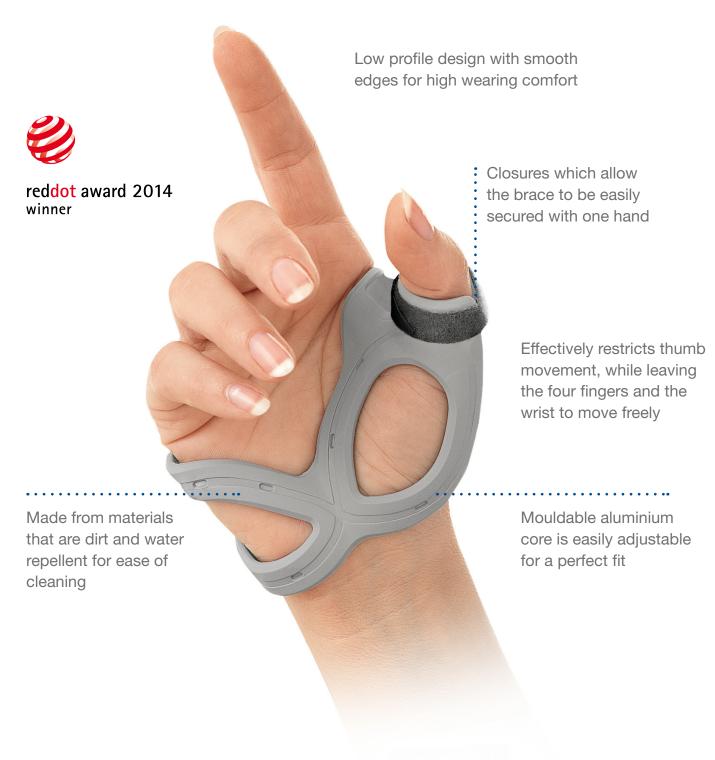

# **Actimove**®

Rhizo Forte

- Functional stabilisation of the CMC and MCP joints of the thumb
- Low-profile design and smooth edges for high wearing comfort
- Mouldable aluminium core for a customisable fit

### **Chronic disorder**

Caused by degenerative diseases

The objective of any treatment is to get patients back to using their hand and back to their normal daily life.

The 'one of a kind' **Actimove Rhizo Forte** brace is designed to restrict thumb movement whilst maintaining the daily functionality of the hand. The Red Dot® award winning design ensures the immobilisation of the CMC and MCP joints without restricting the movement of the wrist and the other four fingers.