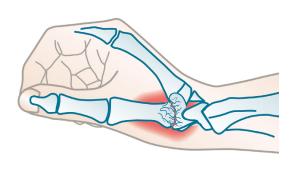

### **Chronic disorder**

Caused by degenerative diseases

The objective of any treatment is to get patients back to using their hand and back to their normal daily life.

The 'one of a kind' **Actimove Rhizo Forte** brace is designed to restrict thumb movement whilst maintaining the daily functionality of the hand. The Red Dot® award winning design ensures the immobilisation of the CMC and MCP joints without restricting the movement of the wrist and the other four fingers.