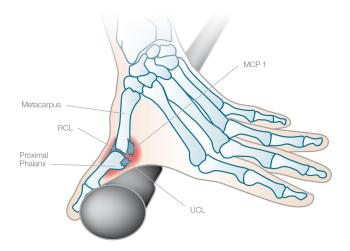

The ability of the thumb to oppose the fingers is often taken for granted. When the thumb is injured due to an acute injury or a chronic illness, the patient's life can be severely impacted due to pain and loss of function.

#### **Indications**

- Painful conditions and irritations of the thumb joints (e.g. Osteoarthritis),
- Rheumatoid Arthritis of the thumb,
- Ulnar Collateral Ligament injuries of the MCP1 Joint (e.g. Skier's thumb),
- Soft tissue injuries (e.g. sprains),
- Ligament instability,
- Post-operative immobilisation.