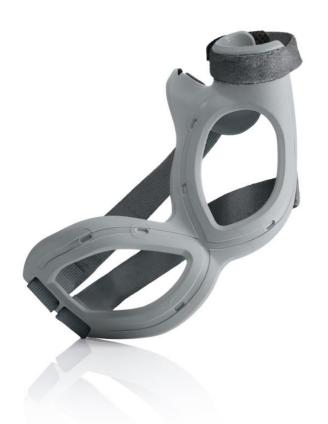

# **Actimove**®

Rhizo Forte

- Functional stabilisation of the CMC and MCP joints of the thumb
- Low-profile design and smooth edges for high wearing comfort
- Mouldable aluminium core for a customisable fit

### **Chronic disorder**

Caused by degenerative diseases

The objective of any treatment is to get patients back to using their hand and back to their normal daily life.

The 'one of a kind' **Actimove Rhizo Forte** brace is designed to restrict thumb movement whilst maintaining the daily functionality of the hand. The Red Dot® award winning design ensures the immobilisation of the CMC and MCP joints without restricting the movement of the wrist and the other four fingers.