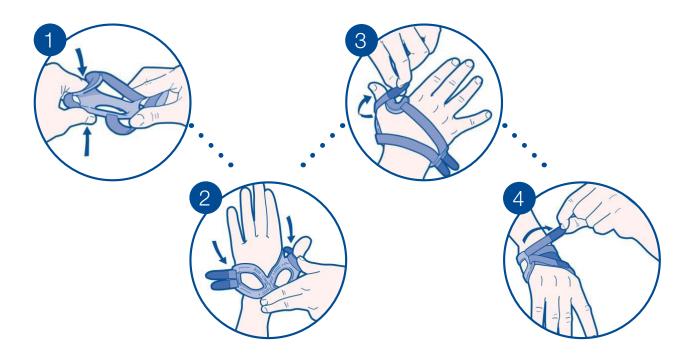

one of a kind' **Actimove Rhizo Forte** brace is designed to restrict thumb movement whilst maintaining the daily functionality of the hand. The Red Dot® award winning design ensures the immobilisation of the CMC and MCP joints without restricting the movement of the wrist and the other four fingers.

# **Actimove<sup>®</sup> Rhizo Forte – Functional Thumb, Active Life**



#### **Indications**

- Painful conditions and irritations of the thumb joints (e.g. Osteoarthritis),
- Rheumatoid Arthritis of the thumb,
- Ulnar Collateral Ligament injuries of the MCP1 Joint (e.g. Skier's thumb),
- Soft tissue injuries (e.g. sprains),
- Ligament instability,
- Post-operative immobilisation.

# **Actimove<sup>®</sup> Rhizo Forte – Functional Thumb, Active Life**



### **Basic Fitting Instructions**



## **Ordering Information**

| Actimove Rhizo Forte |               |          |          |
|----------------------|---------------|----------|----------|
|                      | Size          | Left     | Right    |
| S                    | 4.5cm – 5.4cm | 76238-01 | 76238-00 |
| M                    | 5.5cm – 6.3cm | 76238-03 | 76238-02 |
| L                    | 6.4cm - 7.3cm | 76238-05 | 76238-04 |





#### DISTRIBUTED BY:

Smith & Nephew Pty Ltd Healthcare Division

**Australia** T 61 3 8540 6777 F 61 3 9544 5086 www.smith-nephew.com/australia

Customer Service T 13 13 60 F 1800 671 000 6 T 64 9 8 www.sm

**New Zealand** T 64 9 828 4059 F 64 9 820 2867 www.smith-nephew.com/new-zealand

Customer Service T 0800 807 663 F 0800 263 222