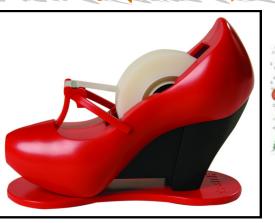

## **FEATURES SURGIN PORE & PAD**

- ♦ Water-repellent and hypoallergenic
- Non woven fabric assures superior air permeability
- •To keep air permeability, special glue processing is on the adhesive

**ALL ORDERS OVER \$500 PLACED IN DECEMBER & JANUARY GO IN THE DRAW FOR A FUNKY SHOE TAPE DISPENSER. 6 TO BE WON EACH** MONTH.