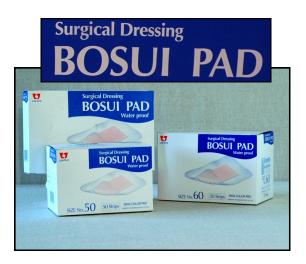

Christmas jay warms the hea

FEATURES BOSUI & SURGIN LEEP

- ◆Transparent adhesive film
- •Waterproof and Hypoallergenic
- ◆ Barrier to bacteria
- Permeable to oxygen and moisture vapour
- Equivalent to Tegaderm & Opsite
- Flesh coloured absorbent pad