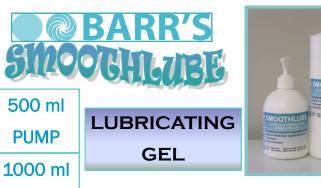

Christmas jay warms the hea

FEATURES BOSUI & SURGIN LEEP

- ◆Transparent adhesive film
- •Waterproof and Hypoallergenic
- ◆ Barrier to bacteria
- Permeable to oxygen and moisture vapour
- Equivalent to Tegaderm & Opsite
- Flesh coloured absorbent pad