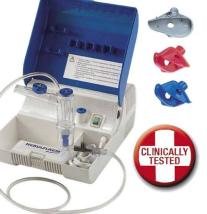

#### **NEBULISER NEBULFLAEM**

Code:EMNEB1 Now: \$281.25

FREE MARSHMALLOW EGGS WITH

HILE STOCKS LAST.

ACED THIS MONTH

6

ER FROM THE TEAM AT MEDEN.

# **PROBE COVERS PC200'S GENERIC THERMOSCAN (TEMPSCAN)**

Code:ICPRO1 Now: \$16.41 BOX 200'S

The Nebulflaem F2000 system incorporates the Rapidflaem 4 jet nebuliser and a full set of accessories including mouthpiece, adult mask, two soft child masks and nasal prongs.

Flaem's patented anti-vibration system offers a quiet and vibration free operation which makes it comfortable to use.

phone 0800 263 3368 or fax 0800 527 7499 to order www.medent.co.nz