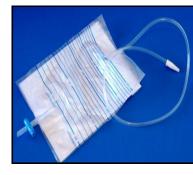

#### **BARRS 2LITRE CATHETER BAGS**

Other size's also available.

| Code     | Description                                  | Was     | Now     |            |
|----------|----------------------------------------------|---------|---------|------------|
| CABNPPB  | BARRS 2LITRE PUSH/PULL<br>OUTLET 90CM 10'S   | \$18.27 | \$14.62 | at least   |
| CABPP120 | BARRS 2 LITRE PUSH/PULL<br>OUTLET 120CM 10'S | \$18.55 | \$14.84 | <b>15%</b> |